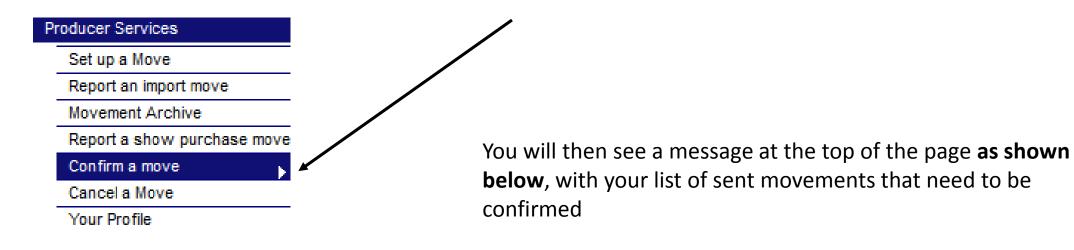

### Confirming a RECEIVED movement

Producer Services

Set up a Move

Report an import move

Movement Archive

Report a show purchase move

Confirm a move

Cancel a Move

Your Profile

You will then see a message at the top of the page **as shown below**, with your list of movements that need to be confirmed in **blue text**, the **movement reference** will also be to the left of that blue text.