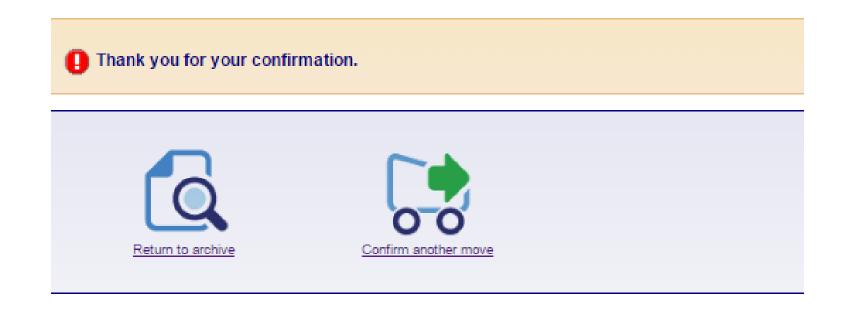

Once you have clicked 'submit feedback', the message below should be displayed

#### Thank you for your confirmation

You have provided the legally required confirmation and the consignment data will now be submitted automatically to the relevant local authority.

<u>₩Edit Content</u>